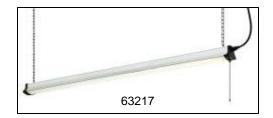

## **Shop Lights**

- Integrated LED shop lights provide energysaving, maintenance-free lighting that eliminates the need to change lamps.
- Available in 36" and 48" lengths in cool white (4000K) color temperature – perfect for workshops, garages, basements, utility rooms and more.
- Durable, lightweight design includes convenient
  12" adjustable hanging chains.
- 5 ft. 3-prong, plug-in cord offers versatility and the on/off pull chain provides convenient control no wiring needed.
- Impact-resistant frosted polycarbonate lens provides glare-free light.
- 48" fixture (#63217) includes convenient linking cord to connect up to 5 fixtures.

| Item No. | Finish | Diffuser     | Fixture Dimension       | Energy<br>Used<br>(Watts) | Light<br>Appearance<br>(Kelvin) | Light<br>Source<br>Lumens† | Avg.<br>Rated<br>Hours | Life in<br>Years* | Est.<br>Yearly<br>Energy<br>Cost** |
|----------|--------|--------------|-------------------------|---------------------------|---------------------------------|----------------------------|------------------------|-------------------|------------------------------------|
| 63216    | Silver | Frosted Lens | 2.8" H x 2.8" D x 36" W | 38                        | 4000                            | 3000                       | 50000                  | 45.6              | \$4.58                             |
| 63217    | Silver | Frosted Lens | 2.8" H x 2.8" D x 48" W | 48                        | 4000                            | 4000                       | 50000                  | 45.6              | \$5.78                             |