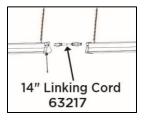

## **Shop Lights**

- Integrated LED shop lights provide energysaving, maintenance-free lighting that eliminates the need to change lamps.
- Available in 36" and 48" lengths in cool white (4000K) color temperature – perfect for workshops, garages, basements, utility rooms and more.
- Durable, lightweight design includes convenient
  12" adjustable hanging chains.
- 5 ft. 3-prong, plug-in cord offers versatility and the on/off pull chain provides convenient control no wiring needed.
- Impact-resistant frosted polycarbonate lens provides glare-free light.
- 48" fixture (#63217) includes convenient linking cord to connect up to 5 fixtures.