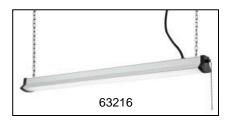

## **Shop Lights**

- Integrated LED shop lights provide energysaving, maintenance-free lighting that eliminates the need to change lamps.
- Available in 36" and 48" lengths in cool white (4000K) color temperature – perfect for workshops, garages, basements, utility rooms and more.
- Durable, lightweight design includes convenient
  12" adjustable hanging chains.
- 5 ft. 3-prong, plug-in cord offers versatility and the on/off pull chain provides convenient control no wiring needed.
- Impact-resistant frosted polycarbonate lens provides glare-free light.
- 48" fixture (#63217) includes convenient linking cord to connect up to 5 fixtures.

| Item No. | Finish | Diffuser     | Fixture Dimension       | Energy<br>Used<br>(Watts) | Light<br>Appearance<br>(Kelvin) | Light<br>Source<br>Lumens† | Avg.<br>Rated<br>Hours | Life in<br>Years* | Est.<br>Yearly<br>Energy<br>Cost** |
|----------|--------|--------------|-------------------------|---------------------------|---------------------------------|----------------------------|------------------------|-------------------|------------------------------------|
| 63216    | Silver | Frosted Lens | 2.8" H x 2.8" D x 36" W | 38                        | 4000                            | 3000                       | 50000                  | 45.6              | \$4.58                             |
| 63217    | Silver | Frosted Lens | 2.8" H x 2.8" D x 48" W | 48                        | 4000                            | 4000                       | 50000                  | 45.6              | \$5.78                             |