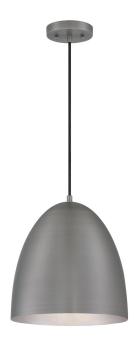

## Item Number 6111400

Pendant Dark Pewter Finish

Specifications

- Height: 12.50"
- Diameter: 11.75"
- Adjustable Cord: 50" max.
- Use (1) Medium (E26) Base Lamp, 60 Watt Maximum

Clover

Consult a qualified electrician if unsure how to proceed.