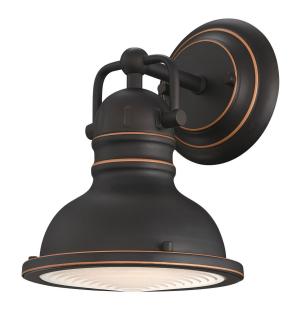

# Item Number 6116100

1 Light Wall Fixture Oil Rubbed Bronze Finish with Highlights Frosted Prismatic Acrylic Lens

### **Specifications**

Height: 10"Width: 7"

• Extends: 8.00"

• Height from Center of Outlet Box: 2.50"

• Back Plate: D: 5.12"

Use (1) Medium (E26) Base Lamp,

60 Watt Maximum