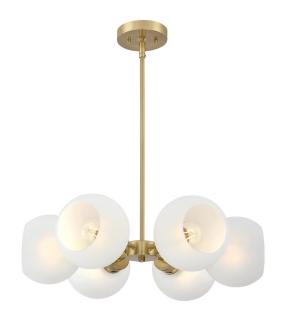

## **Dorney**

6 Light Chandelier Champagne Brass Finish Frosted Glass

### **Specifications**

- Height: 6.50"Diameter: 22.75"
- Use (6) Medium (E26) Base Lamps,
  60 Watt Maximum
- Includes (2) 9.5" and (2) 4.75" long rods to customize hanging length