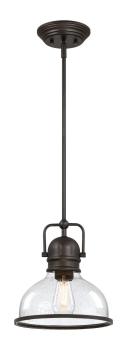

## SPECIFICATION SHEET

**Boswell** 

Item Number 6132100

Pendant Black-Bronze Finish Clear Seeded Glass

## Specifications

- Height: 11.50"Diameter: 10.75"
- Use (1) Medium (E26) Base Lamp,
  60 Watt Maximum
- Includes (2) 9.5" and (2) 4.75" long rods to customize hanging length