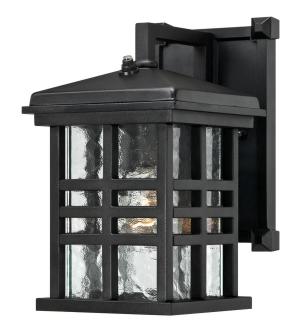

## Caliste

Wall Fixture with Dusk to Dawn Sensor Textured Black Finish Clear Water Glass

#### Specifications

- Height: 10"
- Width: 6"
- Extends: 7.75"
- Height from Center of Outlet Box: 4"
- Back Plate: H: 8" W: 5"
- Use (1) Medium (E26) Base Lamp, 60 Watt Maximum