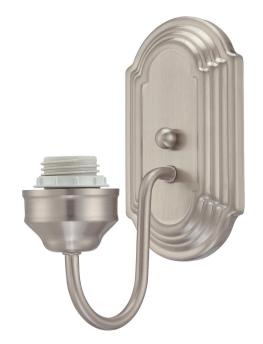

# Item Number 6300200

1 Light Wall Fixture Brushed Nickel Finish

#### **Specifications**

Height: 9"Width: 4"

• Extends: 6.50"

• Back Plate: H: 7.25" W: 4"

• Use (1) Medium (E26) Base Lamp,

60 Watt Maximum

• Can be installed up or down