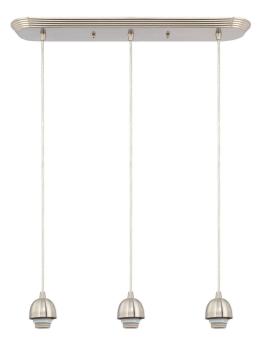

# Item Number 6301200

3 Light Mini Pendant Brushed Nickel Finish

### Specifications

Height: 3.50"Width: 23.50"

Adjustable Cord: 50" max.

• Use (3) Medium (E26) Base Lamps,

60 Watt Maximum