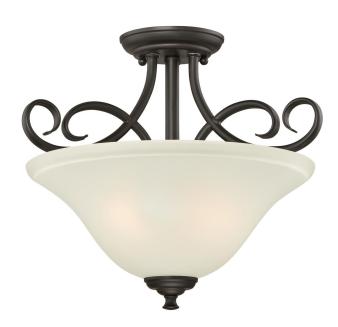

## SPECIFICATION SHEET

Item Number 6306500

**Dunmore** 

15 in. 2 Light Semi-Flush Oil Rubbed Bronze Finish Frosted Glass

## **Specifications**

Height: 12.25"Diameter: 14.50"Depth: 14.50"

• Use (2) Medium (E26) Base Lamps,

60 Watt Maximum