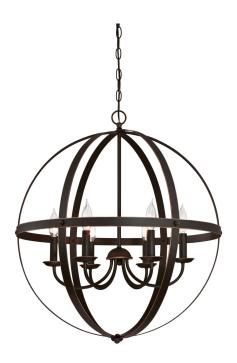

## SPECIFICATION SHEET

Item Number 6328200

6 Light Chandelier Oil Rubbed Bronze Finish with Highlights

## **Specifications**

Height: 27"Diameter: 24"Chain: 36"

• Adjustable Cord: 60" max.

Use (6) Candelabra (E12) Base Lamps,
40 Watt Maximum

Stella Mira