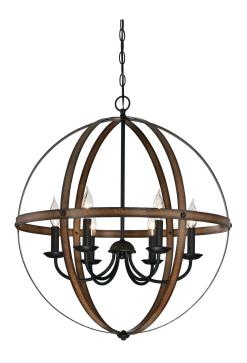

## SPECIFICATION SHEET

Item Number 6333600

6 Light Chandelier Barnwood and Oil Rubbed Bronze Finish

## **Specifications**

Height: 27"Diameter: 24"Chain: 36"

• Adjustable Cord: 60" max.

Use (6) Candelabra (E12) Base Lamps,
40 Watt Maximum