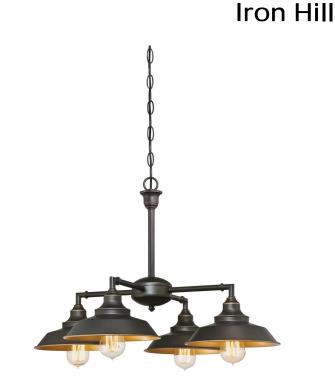

## Item Number 6345000

4 Light Chandelier/Semi-Flush Oil Rubbed Bronze Finish with Highlights

#### Specifications

- Height: 16.25"
- Diameter: 25.25"
- Chain: 36"
- Adjustable Cord: 60" max.
- Use (4) Medium (E26) Base Lamps, 60 Watt Maximum

Dual Mounting Option Available