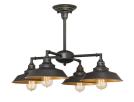

## Item Number 6345000

4 Light Chandelier/Semi-Flush Oil Rubbed Bronze Finish with Highlights

#### Specifications

- Height: 16.25"
- Diameter: 25.25"
- Chain: 36"
- Adjustable Cord: 60" max.
- Use (4) Medium (E26) Base Lamps, 60 Watt Maximum

Dual Mounting Option Available