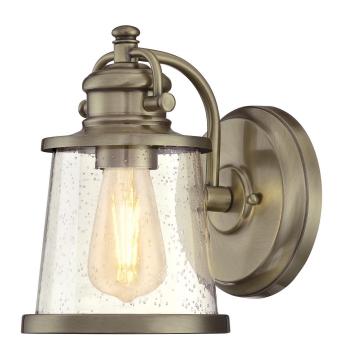

## SPECIFICATION SHEET

Item Number 6374500

Wall Fixture Antique Brass Finish Clear Seeded Glass

## **Specifications**

Height: 10"Width: 6.75"Extends: 8.75"

• Height from Center of Outlet Box: 5.50"

• Back Plate: D: 6.50"

• Use (1) Medium (E26) Base Lamp,

60 Watt Maximum