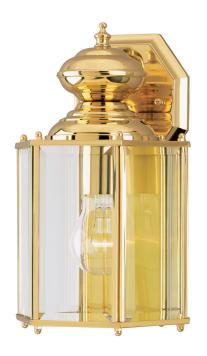

## SPECIFICATION SHEET

Item Number 6685300

Wall Fixture Polished Brass Finish Clear Beveled Glass Panels

## Specifications

Height: 12"Width: 7"

• Extends: 7.00"

• Height from Center of Outlet Box: 2.75"

• Back Plate: H: 5.50" W: 4.75"

• Use (1) Medium (E26) Base Lamp,

100 Watt Maximum