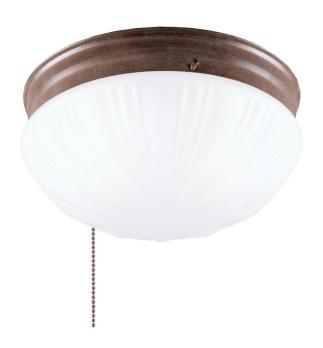

## **SPECIFICATION SHEET**

Item Number 6720200

9 in. 2 Light Flush Pull Chain Sienna Finish Frosted Fluted Glass

## **Specifications**

Height: 4.25"Diameter: 8.75"

• Use (2) Medium (E26) Base Lamps,

60 Watt Maximum