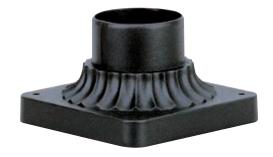

## Specifications

- Textured Black Fnish
- Height: 3.11"
- Width: 5.67"
- Designed for use with post top fixtures that fit a 3" diameter post. (Not intended to be used with a fixture post.)