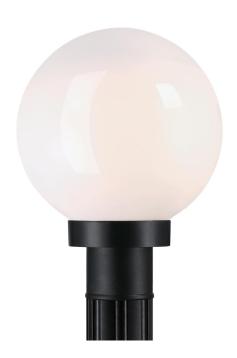

## SPECIFICATION SHEET

Item Number 6123000

Polycarbonate Post-Top Fixture Black Finish Opal Acrylic Globe

## **Specifications**

Height: 12.75"Diameter: 9.75"

Use (1) Medium (E26) Base Lamp,
60 Watt Maximum