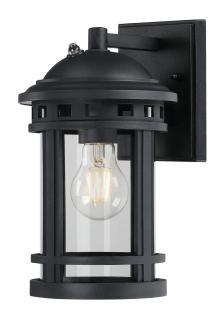

## SPECIFICATION SHEET

Item Number 6123200

**Belon** 

Polycarbonate Wall Fixture Black Finish Clear Glass

## **Specifications**

Height: 11.25"Width: 6.50"Extends: 7.25"

• Height from Center of Outlet Box: 2.36"

• Back Plate: H: 5.91" W: 4.53"

Use (1) Medium (E26) Base Lamp,

60W Maximum