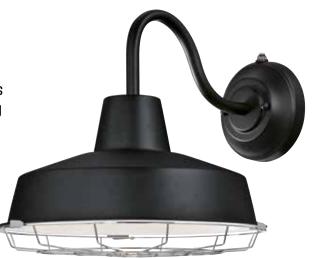

## Academy Dusk-to-Dawn LED Wall Fixture

- The Academy damp-rated wall fixture combines timeless vintage design and integrated LED technology, improving the aesthetic of your space while removing the need to replace bulbs.
- Its built-in dusk-to-dawn photocell conveniently lights up at dusk and turns off at dawn, adding convenience and saving electricity.
- Customize the look of garages, entryways, and porches with the durably constructed textured black finish and removable nickel luster shade.

## Removable Nickel Luster Shade

## **Dusk-to-Dawn Photocell**

| Item No. | Туре                             | Fixture Finish | Shade Description | Dimensions                  |  |  |
|----------|----------------------------------|----------------|-------------------|-----------------------------|--|--|
| 61317    | 317 Exterior Wall Textured Black |                | Cage Shade        | 11" H x 12.25" W x 15.25" E |  |  |
|          |                                  |                |                   |                             |  |  |