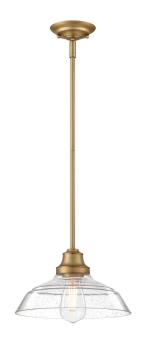

## SPECIFICATION SHEET

Item Number 6132400

Iron Hill

Pendant Brushed Brass Finish Clear Seeded Glass

## **Specifications**

- Height: 6.25"Diameter: 11"
- Use (1) Medium (E26) Base Lamp,
  60 Watt Maximum
- Includes (2) 9.5" and (2) 4.75" long rods to customize hanging length