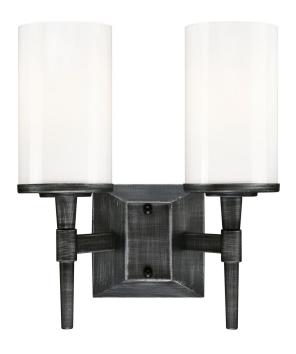

## SPECIFICATION SHEET

Item Number 6324900

2 Light Wall Fixture Distressed Aluminum Finish White Opal Glass

## **Specifications**

Height: 12.56"Width: 11.14"Extends: 5.71"

• Back Plate: H: 4.92" W: 4.92"

• Use (2) Medium (E26) Base Lamps,

60 Watt Maximum

Can be installed up or down