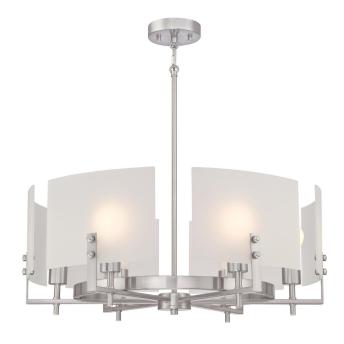

## SPECIFICATION SHEET

Item Number 6369400

6 Light Chandelier Brushed Nickel Finish Frosted Glass

## **Specifications**

• Height: 10"

• Diameter: 25.25"

- Use (6) Medium (E26) Base Lamps,
  60 Watt Maximum
- Includes (2) 9.5" and (2) 4.75" long rods to customize hanging length