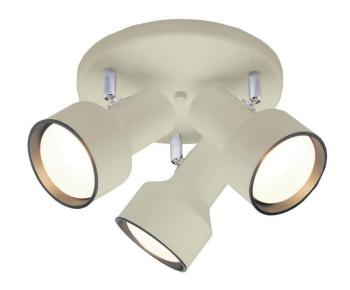

## **SPECIFICATION SHEET**

Item Number 6632600

10 in. 3 Light Multi-Directional Flush Off White Finish

## **Specifications**

Height: 8.25"Width: 10.25"Extends: 18.25"Depth: 18.25"

Use (3) Medium (E26) Base Lamps,
65 Watt Maximum