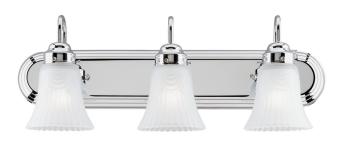

## Item Number 6652200

3 Light Wall Fixture Chrome Finish Frosted Pleated Glass

#### Specifications

- Height: 8.50"
- Width: 24"
- Extends: 7.25"
- Back Plate: H: 4.63" W: 24"
- Use (3) Medium (E26) Base Lamps, 100 Watt Maximum
- Can be installed up or down