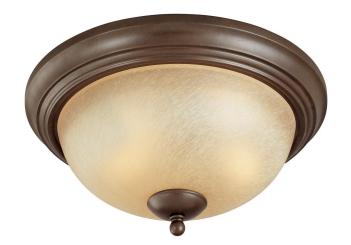

## SPECIFICATION SHEET

Item Number 6945000

Conestoga

13 in. 2 Light Flush Saddle Bronze Finish Antique Amber Scavo Glass

## **Specifications**

Height: 6.75"Diameter: 13"

Use (2) Medium (E26) Base Lamps,
60 Watt Maximum